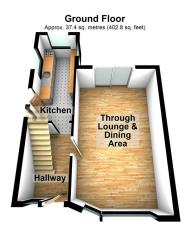

The property's spacious accommodation briefly consists of:-

Ground Floor - Entrance Hallway. Long Galley Style Kitchen and Large Lounge through to Dining Area.

First Floor - Landing, Family Bathroom and three well proportioned Bedrooms.

Th

Ext go sh

Total area: approx. 76.4 sq. metres (822.3 sq. feet)

509 Middleton Road, Chadderton, Oldham, OL9 9SH