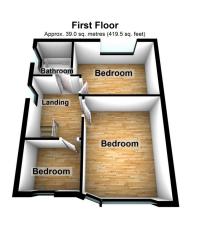

The property's spacious accommodation briefly consists of:-

Ground Floor - Entrance Hallway. Long Galley Style Kitchen and Large Lounge through to Dining Area.

First Floor - Landing, Family Bathroom and three well proportioned Bedrooms.

Th

Ext go sh

Total area: approx. 76.4 sq. metres (822.3 sq. feet)

509 Middleton Road, Chadderton, Oldham, OL9 9SH